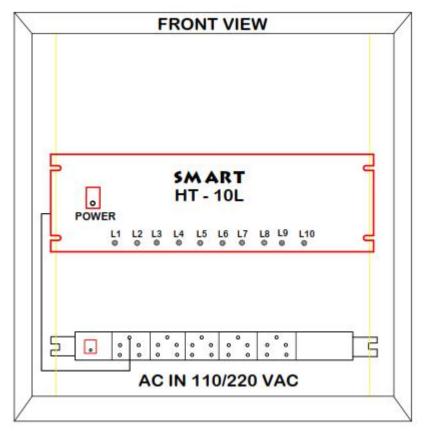

#### **CONNECTIONS: -**

- 1. Connect DESK TOP HOTLINE PA TELEPHONE 1 to the SMART HOTLINE CONTROLLER unit with 2 core tel cable.
- 2. Connect DESK TOP HOTLINE PA TELEPHONE 2 to the SMART HOTLINE CONTROLLER unit with 2 core tel cable.
- 3. Connect 220/110 VAC mains input to the CONTROLLER unit.
- 4. Connect 220/110 VAC mains input to the DESK TOP HOTLINE PA TELEPHONE unit's.
- 5. Switch on the supply to the SMART HOTLINE CONTROLLER & DESK TOP HOTLINE PA TELEPHONE unit's.
- 6. CONTROLLER & SMART HOTLINE PA TELEPHONES has online built in battery backup for continuous operation.